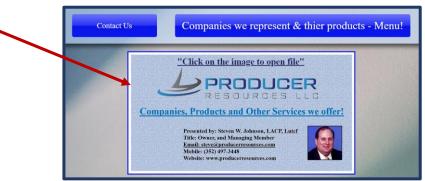

#### How to navigate and utilize the resource content

- Navigating the website is very easy, simply click on one of the following, BUTTON or IMAGE or <u>www.hyperlink.com</u> or <u>VIDEO</u>
- We recommend viewing Two items on the Home Page
- Companies we represent & their products -
- Companies, Products and other Services we offer