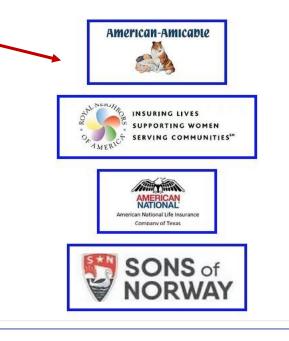

- Final Expense page will open.
- Touch on the Company logo icon to open the product page.

Final Expense Companies We Represent

<u>Please Note; "Click on the Company</u> <u>Logo To Access Company and</u> <u>Product Details</u>