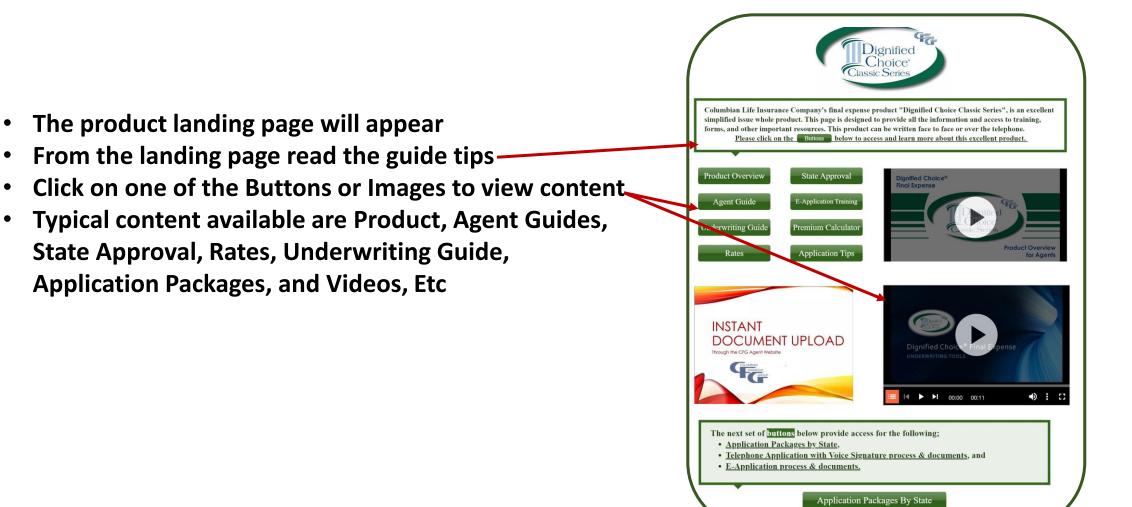

• The menu bar on the home page will give you access to various products and other resources.

- As and example we will select the menu button "FINAL EXPENSE",
- A sub-menu will appear showing the final expense product name(s), and the insurance company.
- We will select the final expense product "Dignified Choice Classic Series Columbian Life Insurance Company.