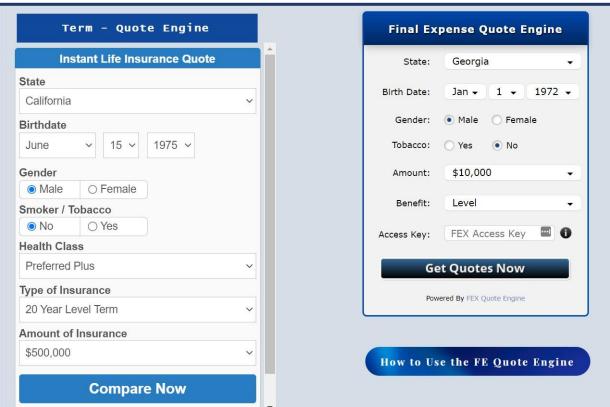

•

- The Menu Button RESOURCES Or MORE
- I drop menu will appear providing the content available
- The Quoting Engines offers Two Quoting tools—

- Two Quoting engines are available
- Final Expense Quote Engine
- Term and GUL Quote Engine
- The Quoting Engines will provide rate comparisons for Companies with similar product types.