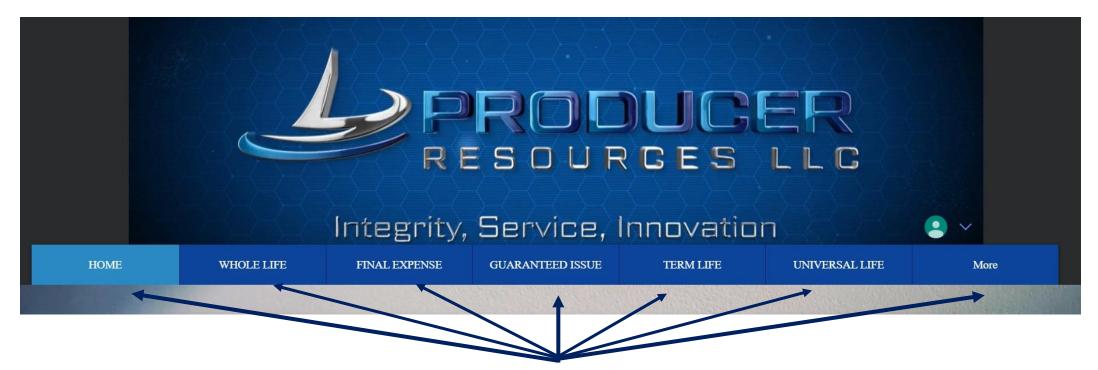

• The menu bar on the home page will give you access to various products and other resources.

- As and example we will select the menu button "FINAL EXPENSE",
- A sub-menu will appear showing the final expense product name(s), and the insurance company.
- We will select the final expense product "Dignified Choice Classic Series Columbian Life Insurance Company.