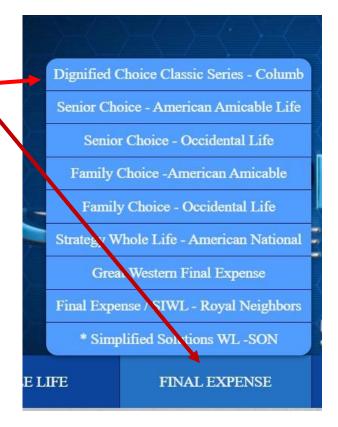

• The menu bar on the home page will give you access to various products and other resources.

- As and example we will select the menu button "FINAL EXPENSE",
- A sub-menu will appear showing the final expense product name(s), and the insurance company.
- We will select the final expense product "Dignified Choice Classic Series Columbian Life Insurance Company.