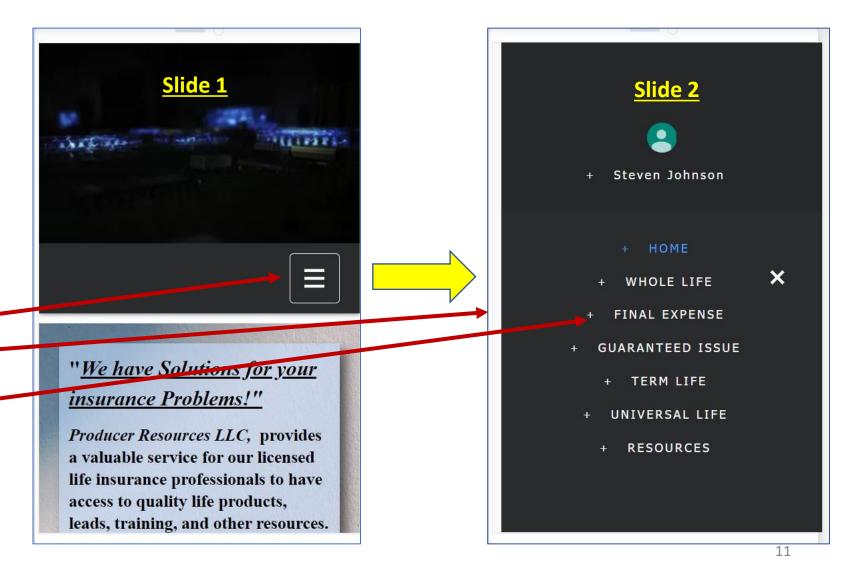

## Mobile Website Guide

You may access the website www.producerresources.com On your mobile devices.

The two images are how the Website will look like.

- Slide 1 is the home page That will appear.
- Touch the menu icon
- Slide 2 the menu page
- Example we will select FINAL EXPENSE to view -