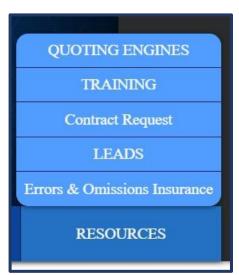

•

- The Menu Button RESOURCES Or MORE
- I drop menu will appear providing the content available
- The Quoting Engines offers Two Quoting tools—

- Two Quoting engines are available
- Final Expense Quote Engine
- Term and GUL Quote Engine
- The Quoting Engines will provide rate comparisons for Companies with similar product types.